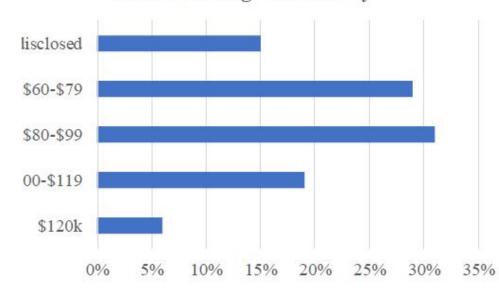

#### Our Research

#### The Respondent

Annual household income

Surveying 498 of our peers at Wharton helped us to understand further that the young generation represented opportunities to the diamond industry especially in three areas: