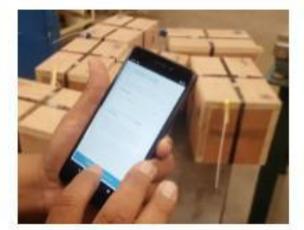

# The Responsible Gold Supply Chain Applications provide immutable records of gold' provenance and automates transfer of custody

Miners attach tamper-proof cryptographic seals to doré containers, register assets onto the blockchain and transfer custody to their logistics provider.

Security personnel accept physical custody of the doré and scan the cryptoseals with a mobile device. The change in custody is immutably recorded on the blockchain.

The refinery scans the cryptoseals to record another immutable custody transfer. Doré is transformed into 99.99% Responsible Cold products and registered onto the blockchain.