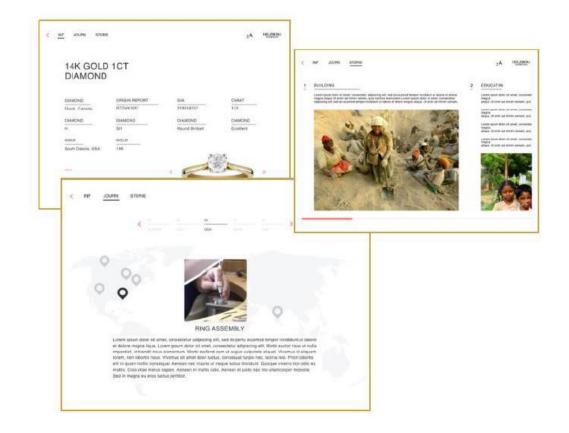

## **Development of Marketing Concepts**

In conjunction with the core focus of the initial POC, we have explored potential consumer experiences that could be developed to demonstrate the provenance and authenticity of jewelry.

Consumer experiences have been grouped into 5 categories:

- Telling to story of the product, now and in the future
- The shopping experience
- Insuring the ring
- Upgrading the ring
- Selling the ring

A simple clickable prototype is available here: https://xd.adobe.com/view/a422cf91-6c57-49a9-5753-46cdcc598b23-d213/ The concept work has focused on developing an example of a consumer experience relating to telling the story of the ring from mine to retailer, and letting the individual record the story of the ring once they've received it.