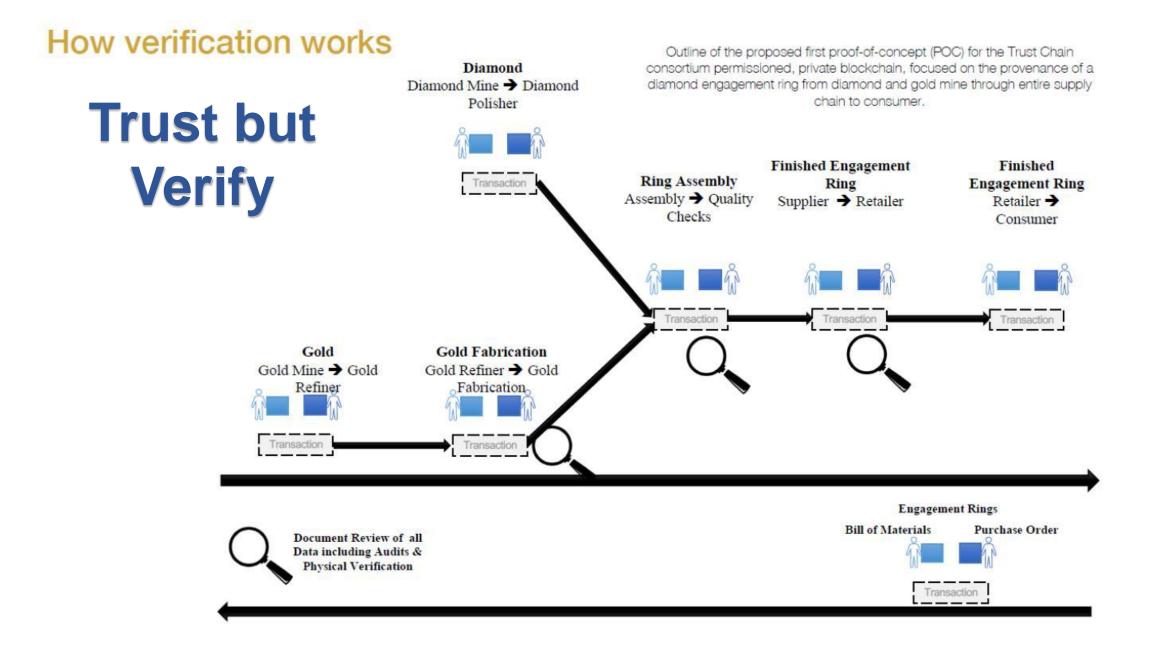

# Responsible Supply Chain

Tracked...Traced...Transparent...Truthful...Trusted

## **TrustChain**<sup>TM</sup>

This blockchain collaboration between The Richline Group and IBM will track and authenticate diamonds, precious metals and jewelry at all stages of the global supply chain, from the mine to the retailer.

The 5T's... Tracked, Traced, Transparent, Trusted, Truthful