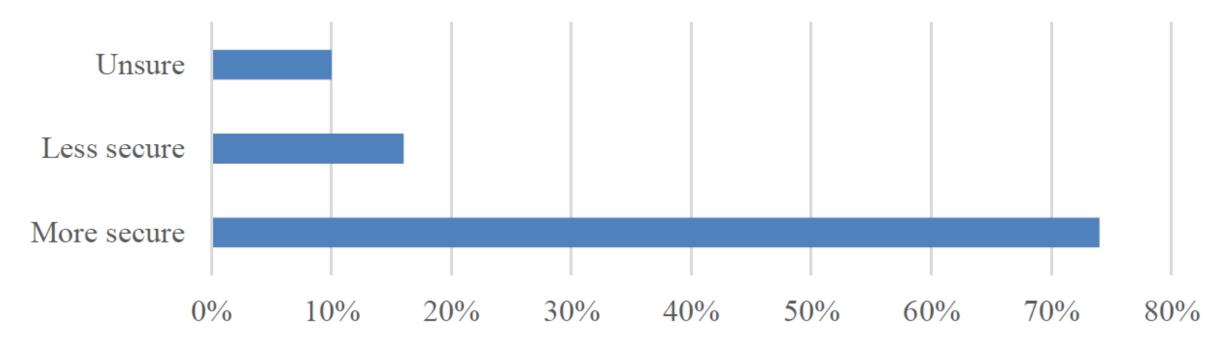

#### Do you believe that blockchain-based solutions are currently more secure or less secure than conventional IT?

- .