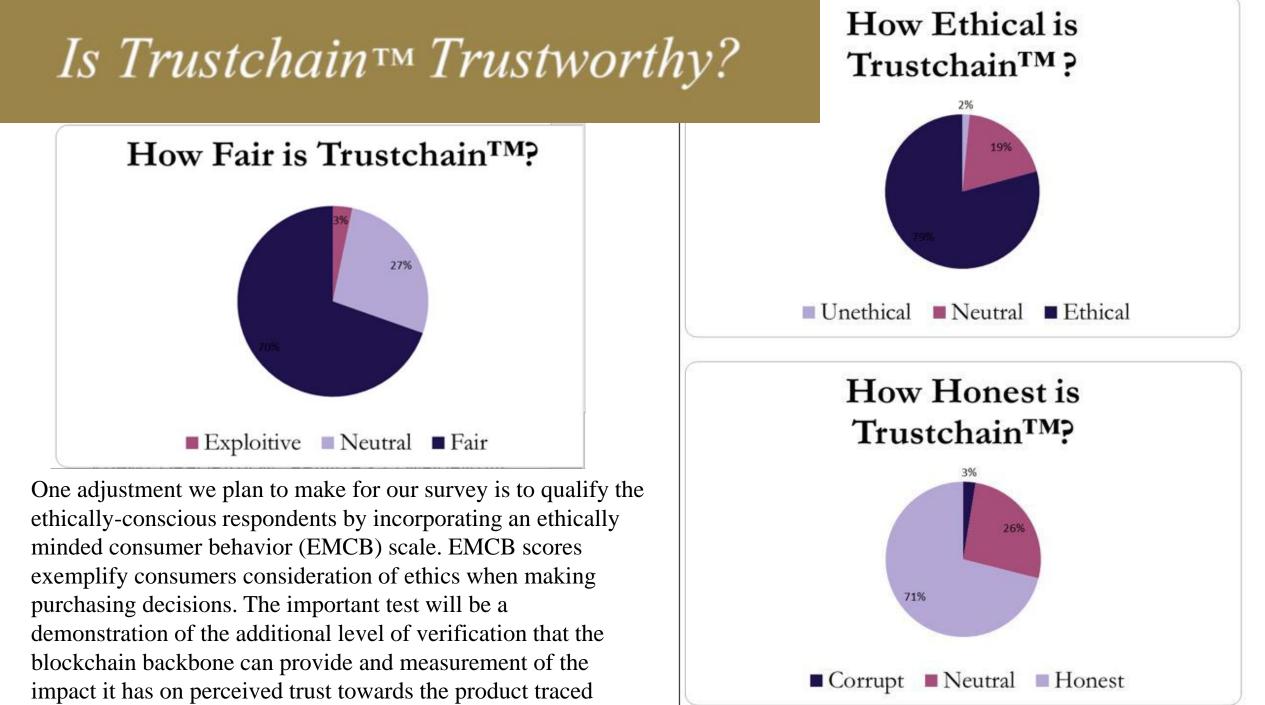

## Is Trustchain<sup>™</sup> Trustworthy?

## **Survey Design**

*Q. How likely are you to purchase gold jewelry?* Juster Scale (1966)

Q. Would you choose or pay more for socially responsible goods? EMCB Scale (2016)

*Q. Is TrustChain<sup>™</sup> trustworthy?* Holmes & Rempel Scale (2001)

# 93%

of respondents trust the initiative