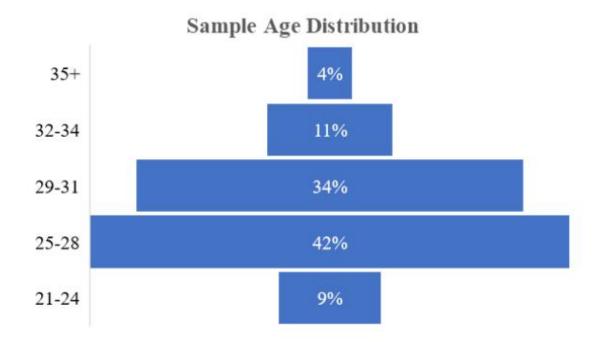

#### Our Research

#### The Respondent

Annual household income

Surveying 498 of our peers at Wharton helped us to understand further that the young generation represented opportunities to the diamond industry especially in three areas: