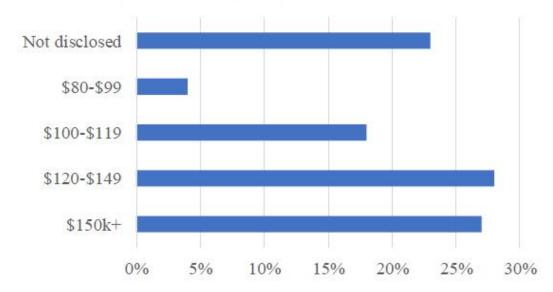

#### The Respondent

Annual household income

Surveying 498 of our peers at Wharton helped us to understand further that the young generation represented opportunities to the diamond industry especially in three areas: