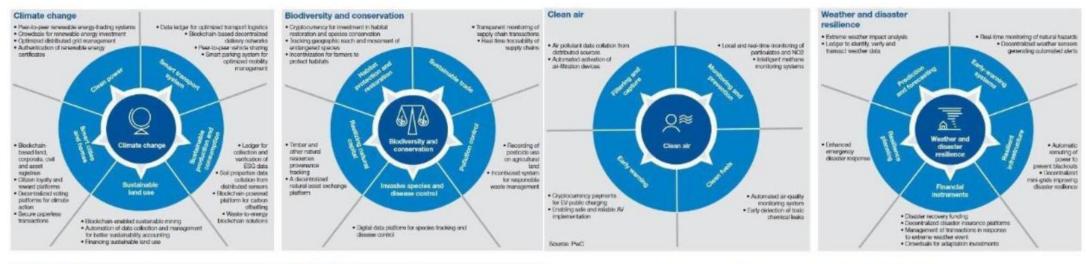

ackable T-shirt supply chain, through which workers can submit verification that their labor rights were respected at each stage of the production process, from cotton harvest through garment production. Most of these initiatives are in the idea or pilot phase, and all started in 2017.

Pay attention to the progress of blockchain applications dedicated toward social impact. Early data suggests that blockchain can provide incremental (65% of initiatives) or transformative solutions (25% of initiatives) for people solving our world's toughest challenges. As more and more initiatives move from pilots to programs, closely monitoring their progress will make sure that proven use cases rise up beyond the hype to gain further support and adoption.

#### Blockchain applications by challenge area





#### BLOCKCHAIN FOR GOOD HUMANISING THE BLOCKCHAIN

"We do require a federated model - a guiding hand, to set the vision and principles to enable its success, for the greater good - whilst allowing verticals or countries to govern their specific areas. To be clear, this is not a government, a centralised organisation or even regulation - but policy and principles that document a duty of care for blockchain technology. ' But jewelry is more than just beautiful – it can also do good in the world.

There's the joy of finding and wearing a beautiful thing that fed a family, educated a child, or supported an artist.

It isn't easy, but more and more jewelry companies are doing the work of creating ethical, responsible jewelry.

And as long as consumers continue to ask for it, responsible je