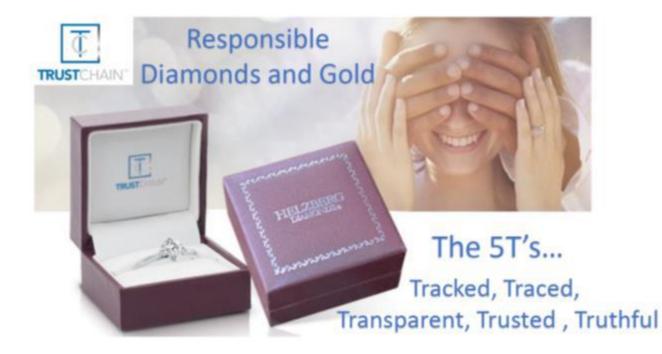

# Responsible Supply Chain

Tracked...Traced...Transparent...Truthful...Trusted

The 5T's... Tracked, Traced, Transparent, Trusted, Truthful