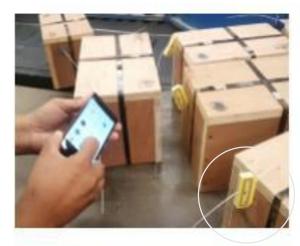

# The Responsible Gold Supply Chain Applications provide immutable records of gold' provenance and automates transfer of custody

Miners attach tamper-proof cryptographic seals to doré containers, register assets onto the blockchain and transfer custody to their logistics provider.

Security personnel accept physical custody of the doré and scan the cryptoseals with a mobile device. The change in custody is immutably recorded on the blockchain.

The refinery scans the cryptoseals to record another immutable custody transfer. Doré is transformed into 99.99% Responsible Cold products and registered onto the blockchain.