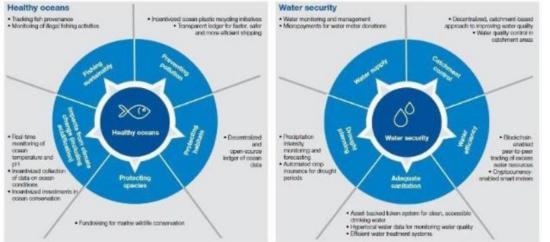

#### Water and Sanitation

It is very early days for blockchain use in Water applications. Companies are experimenting with using blockchain as an efficient way to track and record water data and to create more efficient markets for these underlying resources.

For example, in Australia, the city of Freemantle is working with Power Ledger to use blockchain to create a more efficient market for water trading, similar to carbon trading markets. Others, like Clean Water Coin, are trying to use the crowdfunding advantages of blockchain to increase the efficiency of funding clean water projects worldwide.

#### Blockchain applications by challenge area