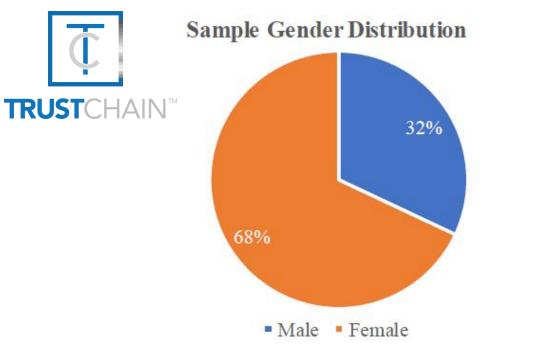

#### Our Research

#### The Respondent

Annual household income

Surveying 498 of our peers at Wharton helped us to understand further that the young generation represented opportunities to the diamond industry especially in three areas: